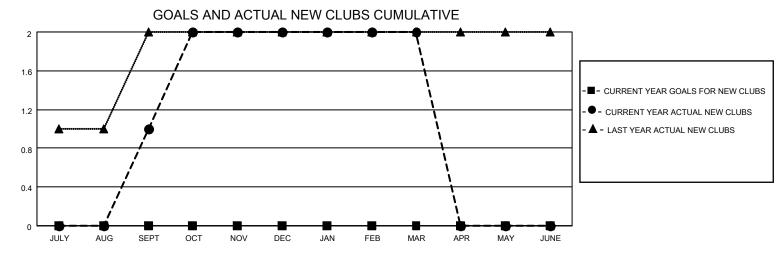

## District 301D1

| Clubs                 |               |           |               | Members               |                        |                         |                                                    |
|-----------------------|---------------|-----------|---------------|-----------------------|------------------------|-------------------------|----------------------------------------------------|
| RESULTS FOR 2022-2023 |               |           |               | RESULTS FOR 2022-2023 |                        |                         |                                                    |
| QUARTER               | NEW CLUB GOAL | NEW CLUBS | DROPPED CLUBS | QUARTER MEMI          | BER GROWTH NET<br>GOAL | MEMBER GROWTH<br>ACTUAL | DROPPED<br>MEMBERS ACTUAL<br>(including transfers) |
| JULY/AUG/SEPT         | 0             | 1         | 1             | JULY/AUG/SEPT         | 0                      | 97                      | 43                                                 |
| OCT/NOV/DEC           | 0             | 1         | 1             | OCT/NOV/DEC           | 0                      | 91                      | 214                                                |
| JAN/FEB/MAR           | 0             | 0         | 2             | JAN/FEB/MAR           | 0                      | 72                      | 117                                                |
| APR/MAY/JUNE          | 0             | 0         | 0             | APR/MAY/JUNE          | 0                      | 0                       | 0                                                  |